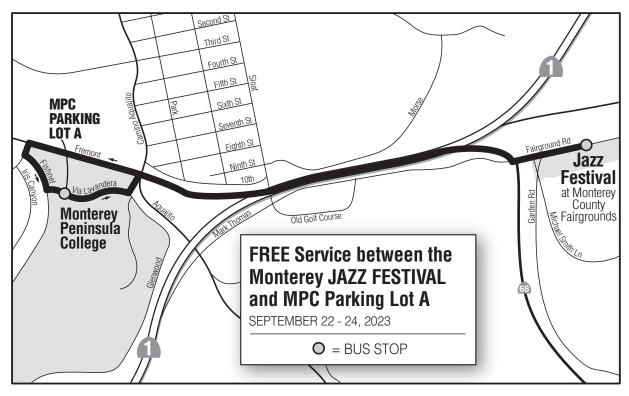

## Jazz Festival – MPC Parking

## Departs approximately every 10 minutes from MPC Parking

| Friday, Sept. 22nd:   | 2:30 pm – 10:40 pm<br>Gates open at 3:00 pm and the last show ends at 10:00 pm  |
|-----------------------|---------------------------------------------------------------------------------|
| Saturday, Sept. 23rd: | 10:30 am – 10:20 pm<br>Gates open at 11:00 am and the last show ends at 9:30 pm |
| Sunday, Sept. 24th:   | 10:00 am – 10:00 pm<br>Gates open at 11:00 am and the last show ends at 9:30 pm |

For parking information, please visit: https://montereyjazzfestival.org/how-to-mjf

1-888-MST-BUS1 www.mst.org